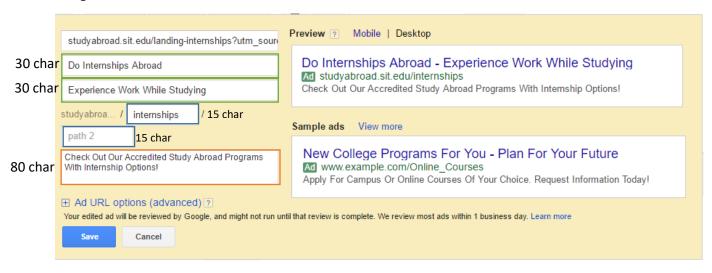

# Google Text ad:

## Some standard practice:

- 1. Title Case
- 2. Exclamation only at the end of the description, as seen above
- 3. URL (15 char each) to be standard and match with all ads under that program category. URL path 2 is optional.